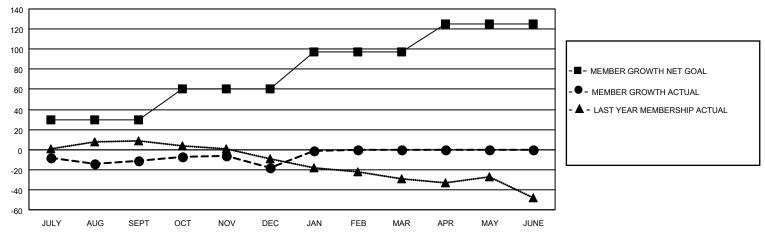

### District 5M 7

| Clubs                 |               |           |               | Members               |                        |                         |                                                    |
|-----------------------|---------------|-----------|---------------|-----------------------|------------------------|-------------------------|----------------------------------------------------|
| RESULTS FOR 2022-2023 |               |           |               | RESULTS FOR 2022-2023 |                        |                         |                                                    |
| QUARTER               | NEW CLUB GOAL | NEW CLUBS | DROPPED CLUBS | QUARTER MEM           | BER GROWTH NET<br>GOAL | MEMBER GROWTH<br>ACTUAL | DROPPED<br>MEMBERS ACTUAL<br>(including transfers) |
| JULY/AUG/SEPT         | 0             | 0         | 0             | JULY/AUG/SEPT         | 30                     | 57                      | 55                                                 |
| OCT/NOV/DEC           | 0             | 0         | 0             | OCT/NOV/DEC           | 30                     | 47                      | 50                                                 |
| JAN/FEB/MAR           | 1             | 0         | 0             | JAN/FEB/MAR           | 37                     | 24                      | 4                                                  |
| APR/MAY/JUNE          | 0             | 0         | 0             | APR/MAY/JUNE          | 28                     | 0                       | 0                                                  |